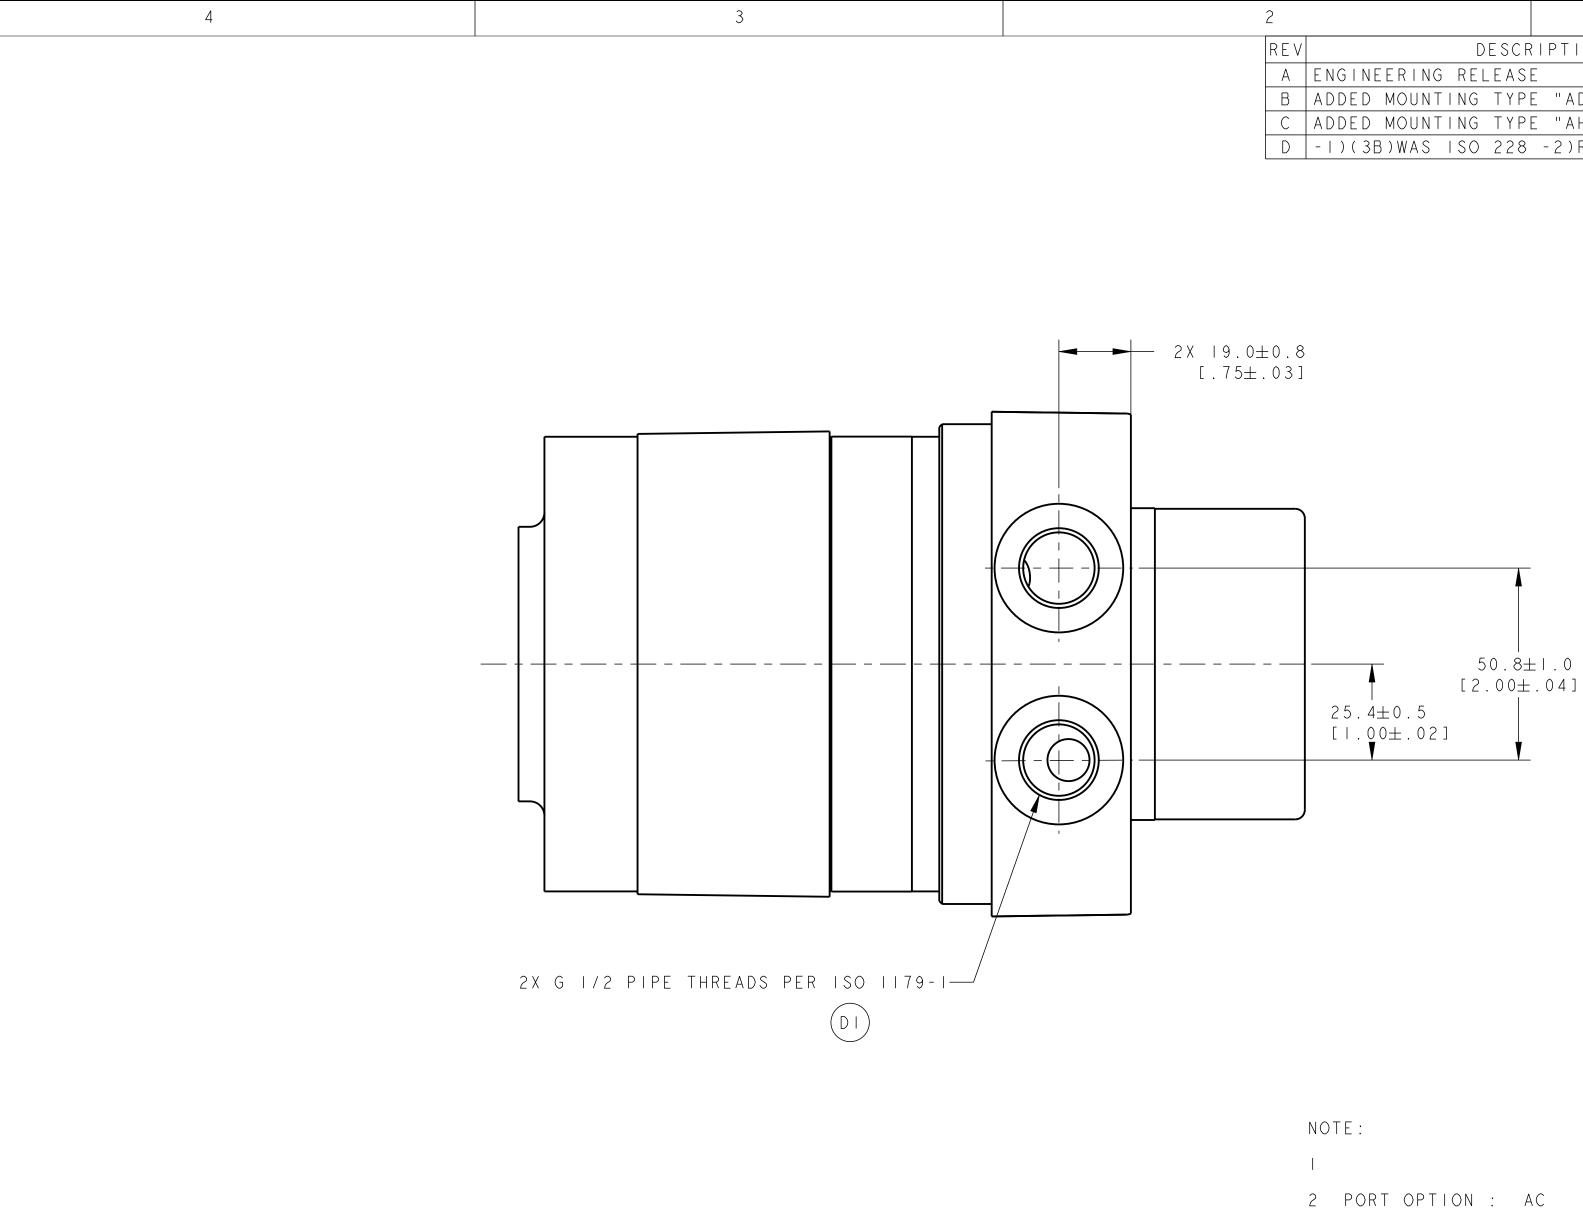

D

С

В

А

\_\_\_\_

|                                                                      |                                                                  |                                                                                                                                                                                                           | DISTRIBUTION CODE(S) |
|----------------------------------------------------------------------|------------------------------------------------------------------|-----------------------------------------------------------------------------------------------------------------------------------------------------------------------------------------------------------|----------------------|
| UNLESS OTHERWISE<br>SPECIFIED ALL                                    | DRAWINC                                                          | G BASED ON ANSI YI4.5M                                                                                                                                                                                    | 1-1982               |
| DIMENSIONS ARE IN<br>INCHES<br>MILLIMETERS<br>{INCHES}<br>TOLERANCES | THE COMMUNICATION OF ITS CON<br>IS PROHIBITED. OFFENDERS WILL    | ION, AND UTILIZATION OF THIS DOCUMENT, AS WELL AS<br>NTENTS TO OTHERS WITHOUT EXPLICIT AUTHORIZATION<br>. BE HELD LIABLE FOR THE PAYMENT OF DAMAGES. ALL<br>F OF THE GRANT OF A PATENT, UTILITY MODEL, OR | Danfoss              |
| $\begin{array}{cccccccccccccccccccccccccccccccccccc$                 | DRAWN NHB<br>BY/DATE 01-23-08<br>CHECKED NHB<br>BY/DATE 01-23-08 | MATERIAL/HEAT TREAT<br>-                                                                                                                                                                                  | 1                    |
| UNSPECIFIED<br>RADII ARE:                                            | ENGRG SHJ<br>BY/DATE 01-23-08                                    | TITLE                                                                                                                                                                                                     |                      |
| -                                                                    | METALLURGY -<br>BY/DATE -                                        | DELTA MOTOR PORT IN                                                                                                                                                                                       | STALLATION           |
| UNSPECIFIED<br>DRAFT ANGLES ARE:                                     |                                                                  | MICROINCHES NUMBER                                                                                                                                                                                        | 5-003                |
| C SIZE                                                               | THIRD ANGLE PROJECTION<br>DO NOT SCALE                           | ARITHMETICAL AVERAGE SCALE I/I SI                                                                                                                                                                         | HEET I OF I          |